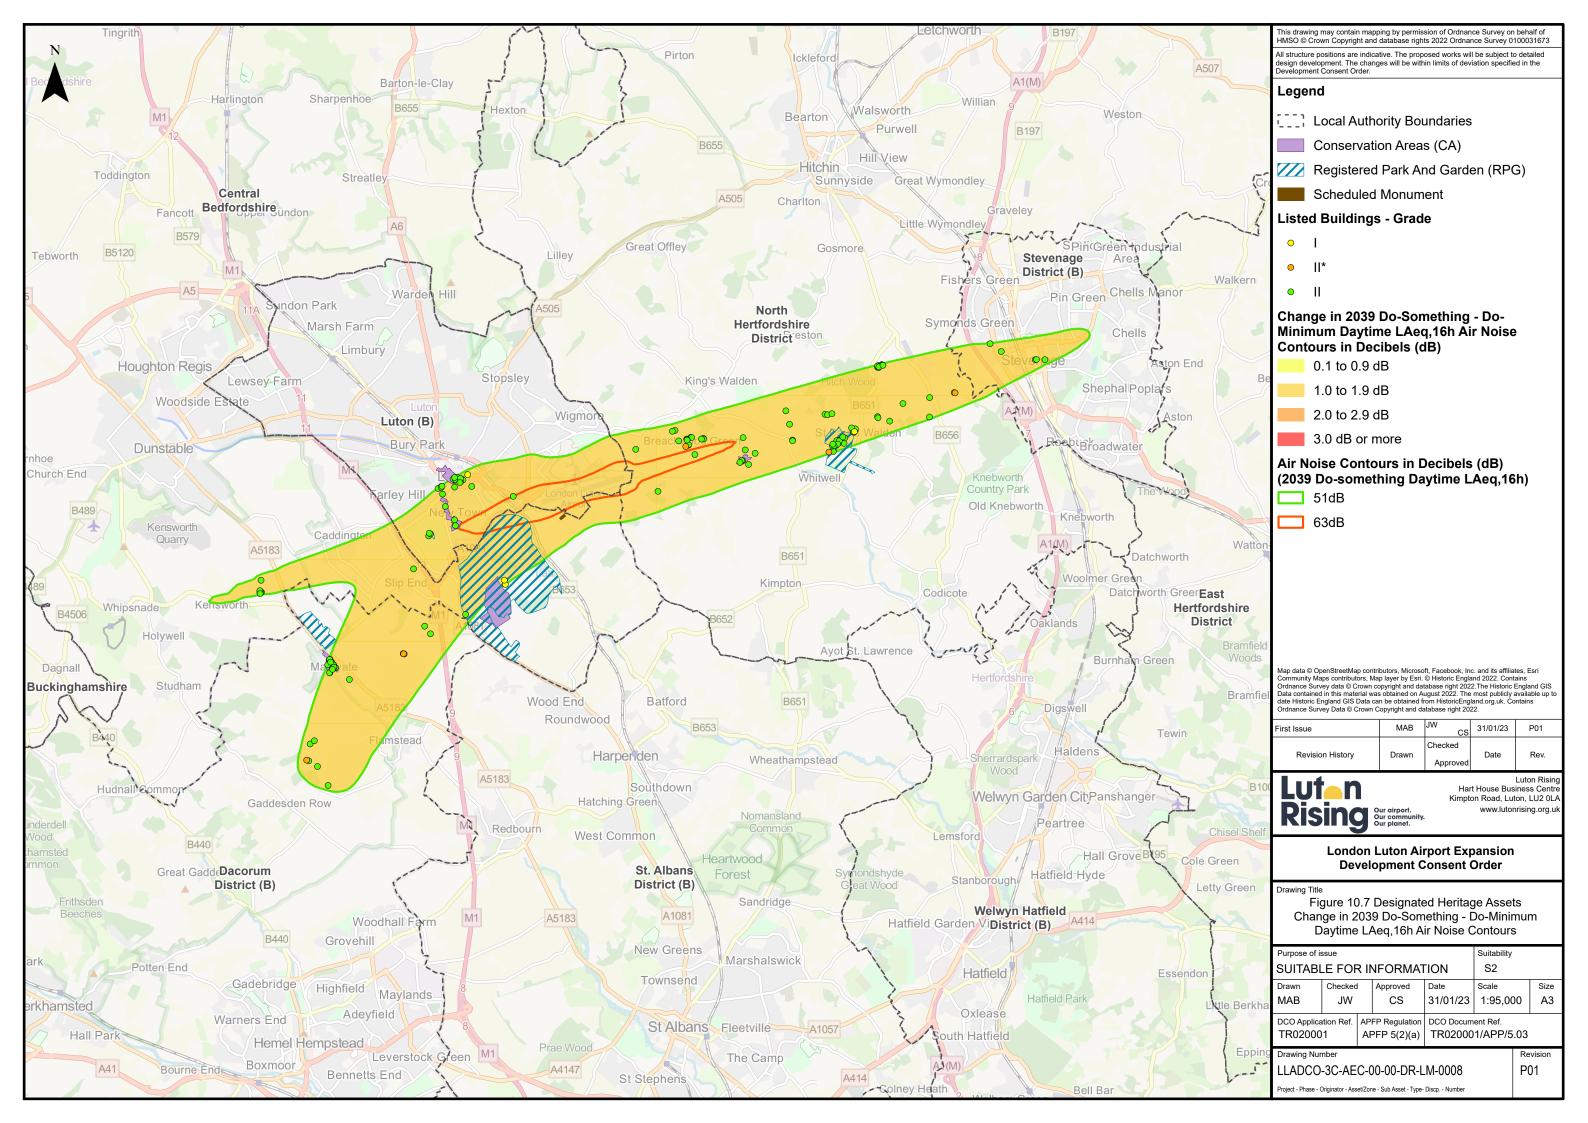

## 5.03 ENVIRONMENTAL STATEMENT CHAPTER 10 CULTURAL HERITAGE FIGURES 10.1 – 10.9

| Regulation number:                      | Regulation 5(2)(a) |
|-----------------------------------------|--------------------|
| Planning Inspectorate Scheme Reference: | TR020001           |
| Document Reference:                     | TR020001/APP/5.03  |
| Author:                                 | Luton Rising       |