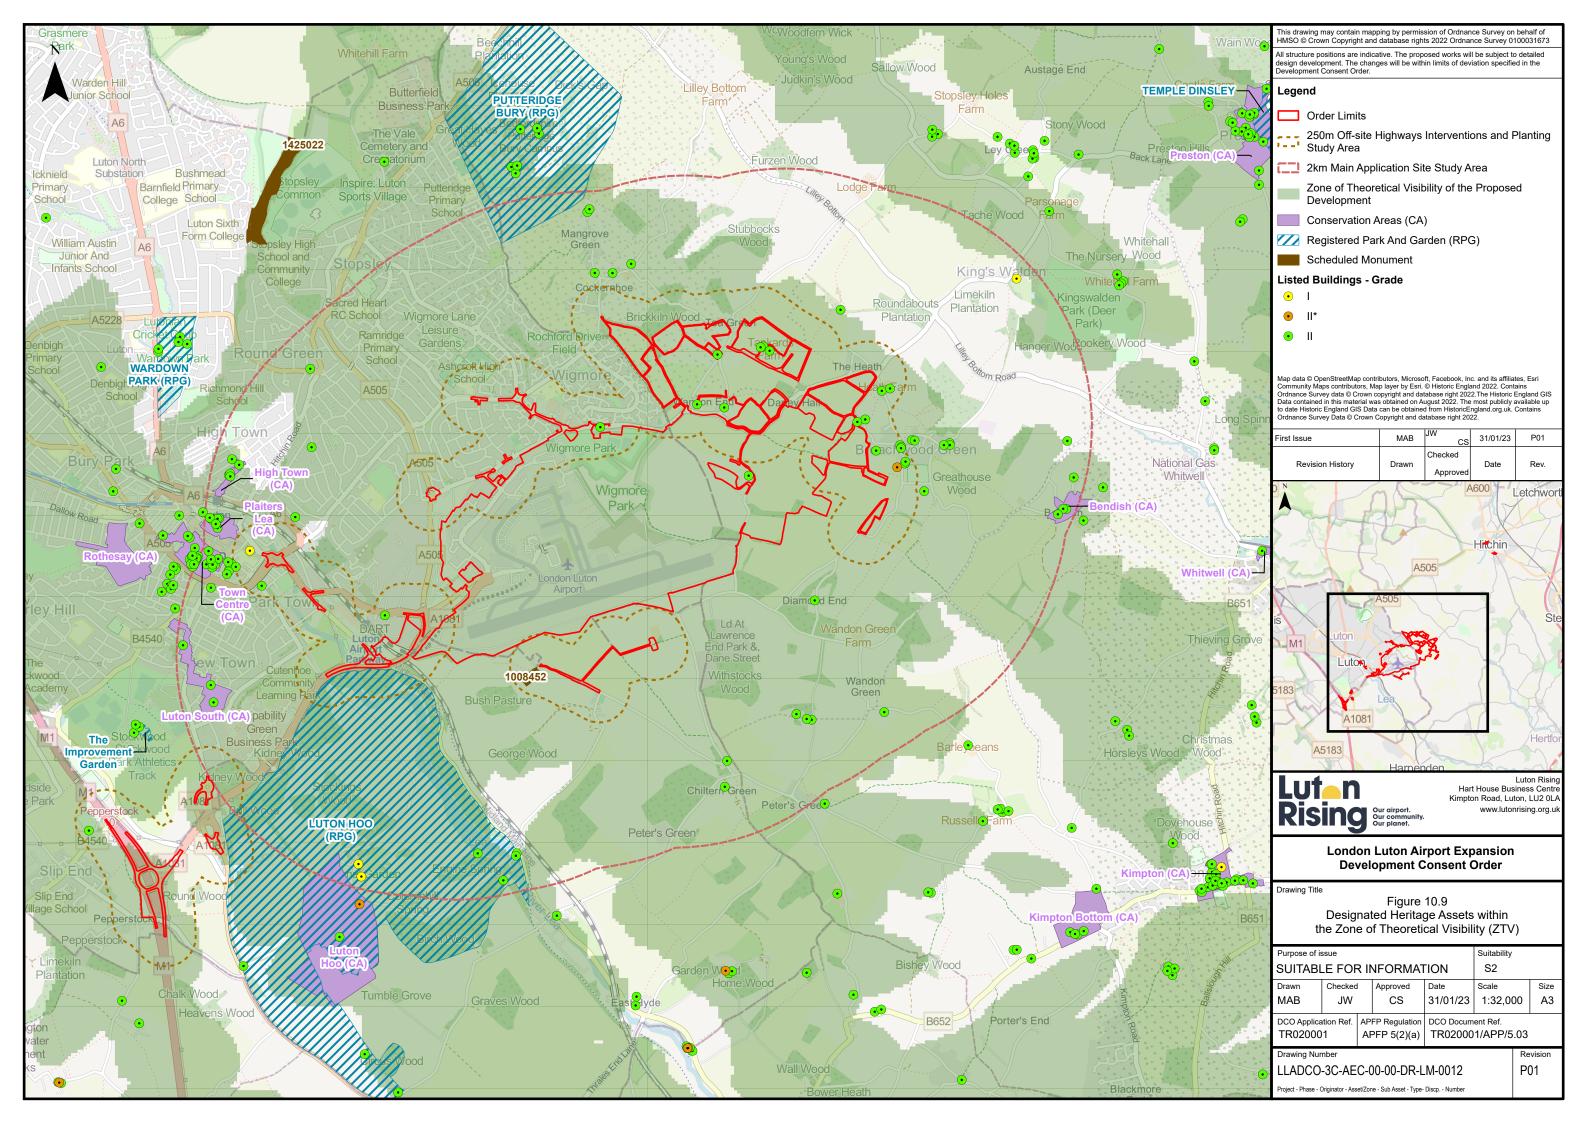

ions 2009

## **London Luton Airport Expansion Development Consent Order 202x**

## 5.03 ENVIRONMENTAL STATEMENT CHAPTER 10 CULTURAL HERITAGE FIGURES 10.1 – 10.9

| Regulation number:                      | Regulation 5(2)(a) |
|-----------------------------------------|--------------------|
| Planning Inspectorate Scheme Reference: | TR020001           |
| Document Reference:                     | TR020001/APP/5.03  |
| Author:                                 | Luton Rising       |

| Version  | Date          | Status of Version |
|----------|---------------|-------------------|
| Issue 01 | February 2023 | Application issue |
|          |               |                   |
|          |               |                   |
|          |               |                   |