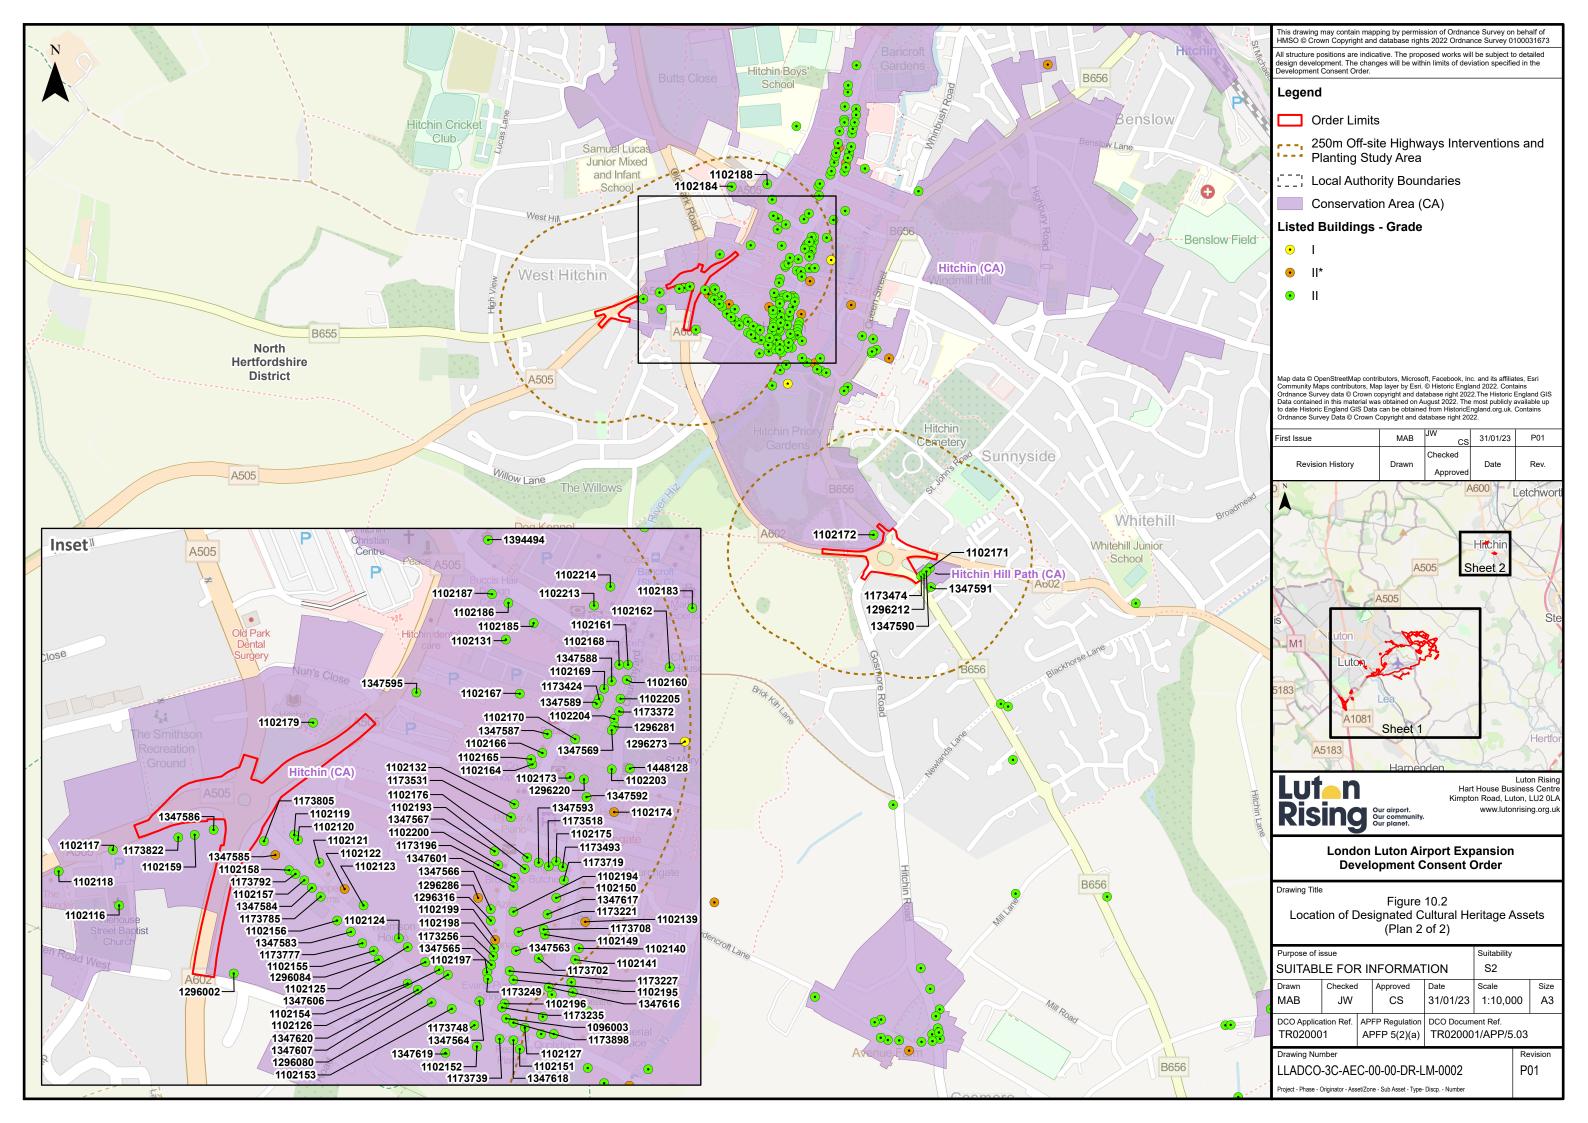

## 5.03 ENVIRONMENTAL STATEMENT CHAPTER 10 CULTURAL HERITAGE FIGURES 10.1 – 10.9

| Regulation number:                      | Regulation 5(2)(a) |
|-----------------------------------------|--------------------|
| Planning Inspectorate Scheme Reference: | TR020001           |
| Document Reference:                     | TR020001/APP/5.03  |
| Author:                                 | Luton Rising       |