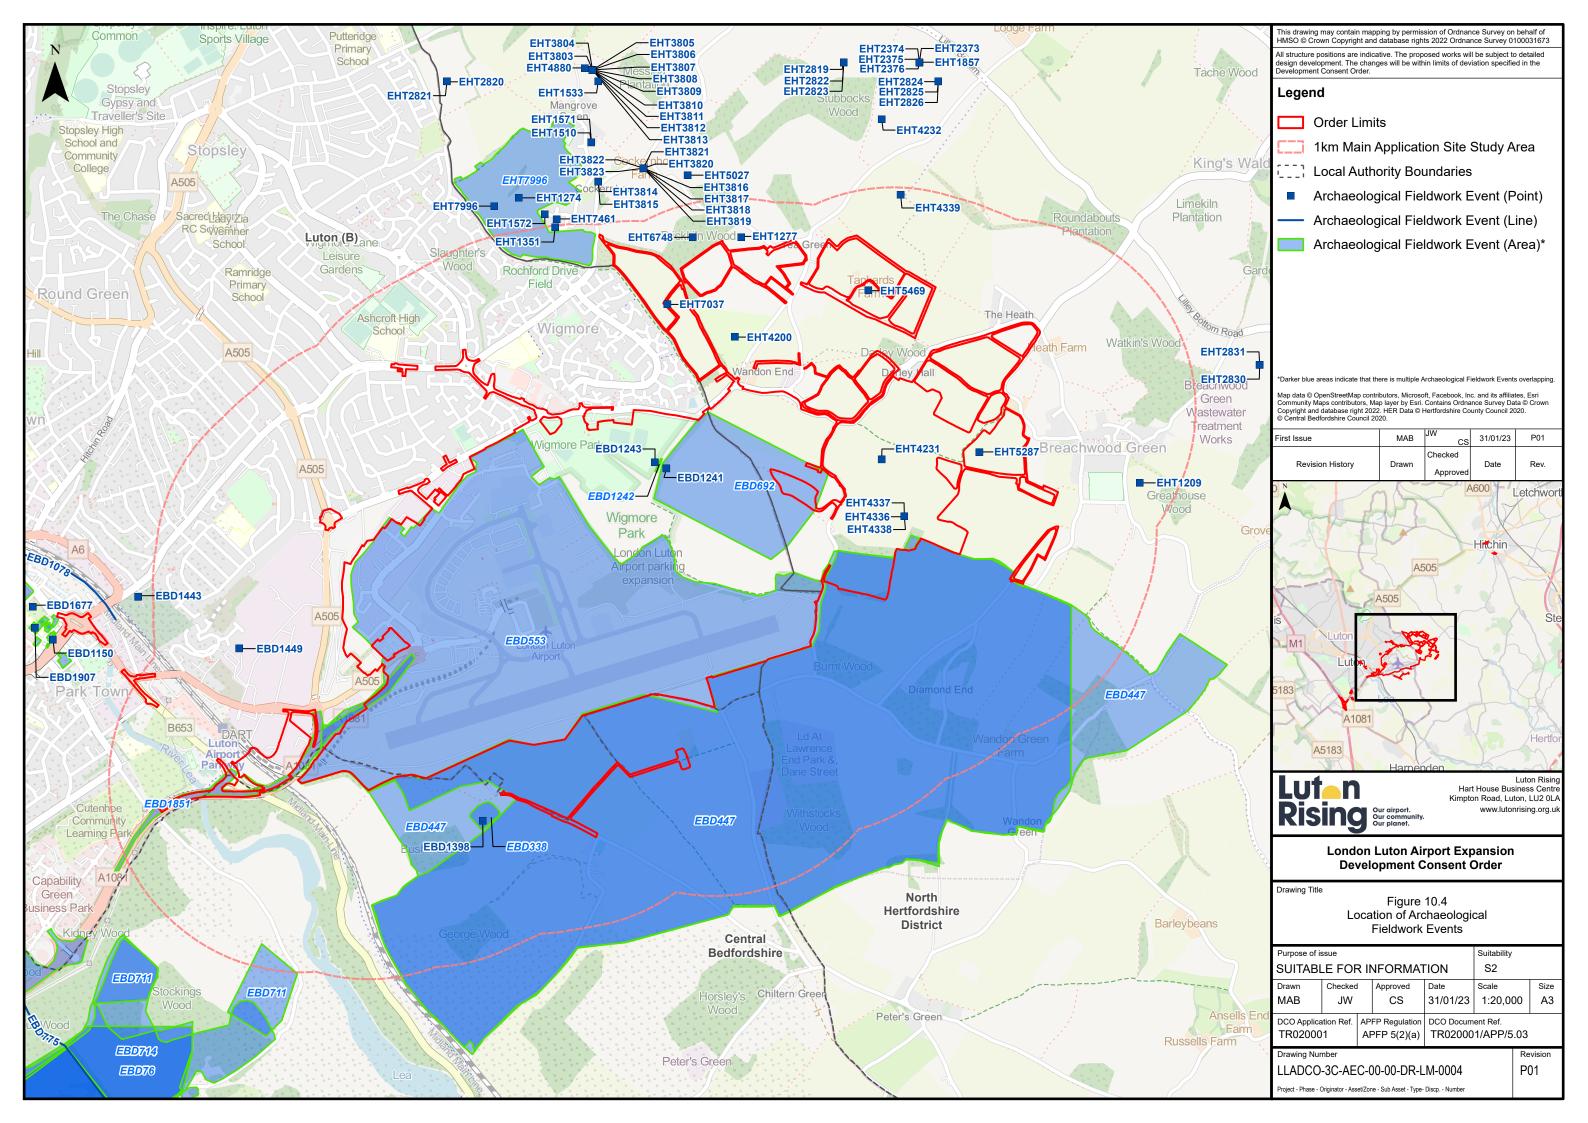

## 5.03 ENVIRONMENTAL STATEMENT CHAPTER 10 CULTURAL HERITAGE FIGURES 10.1 – 10.9

| Regulation number:                      | Regulation 5(2)(a) |
|-----------------------------------------|--------------------|
| Planning Inspectorate Scheme Reference: | TR020001           |
| Document Reference:                     | TR020001/APP/5.03  |
| Author:                                 | Luton Rising       |