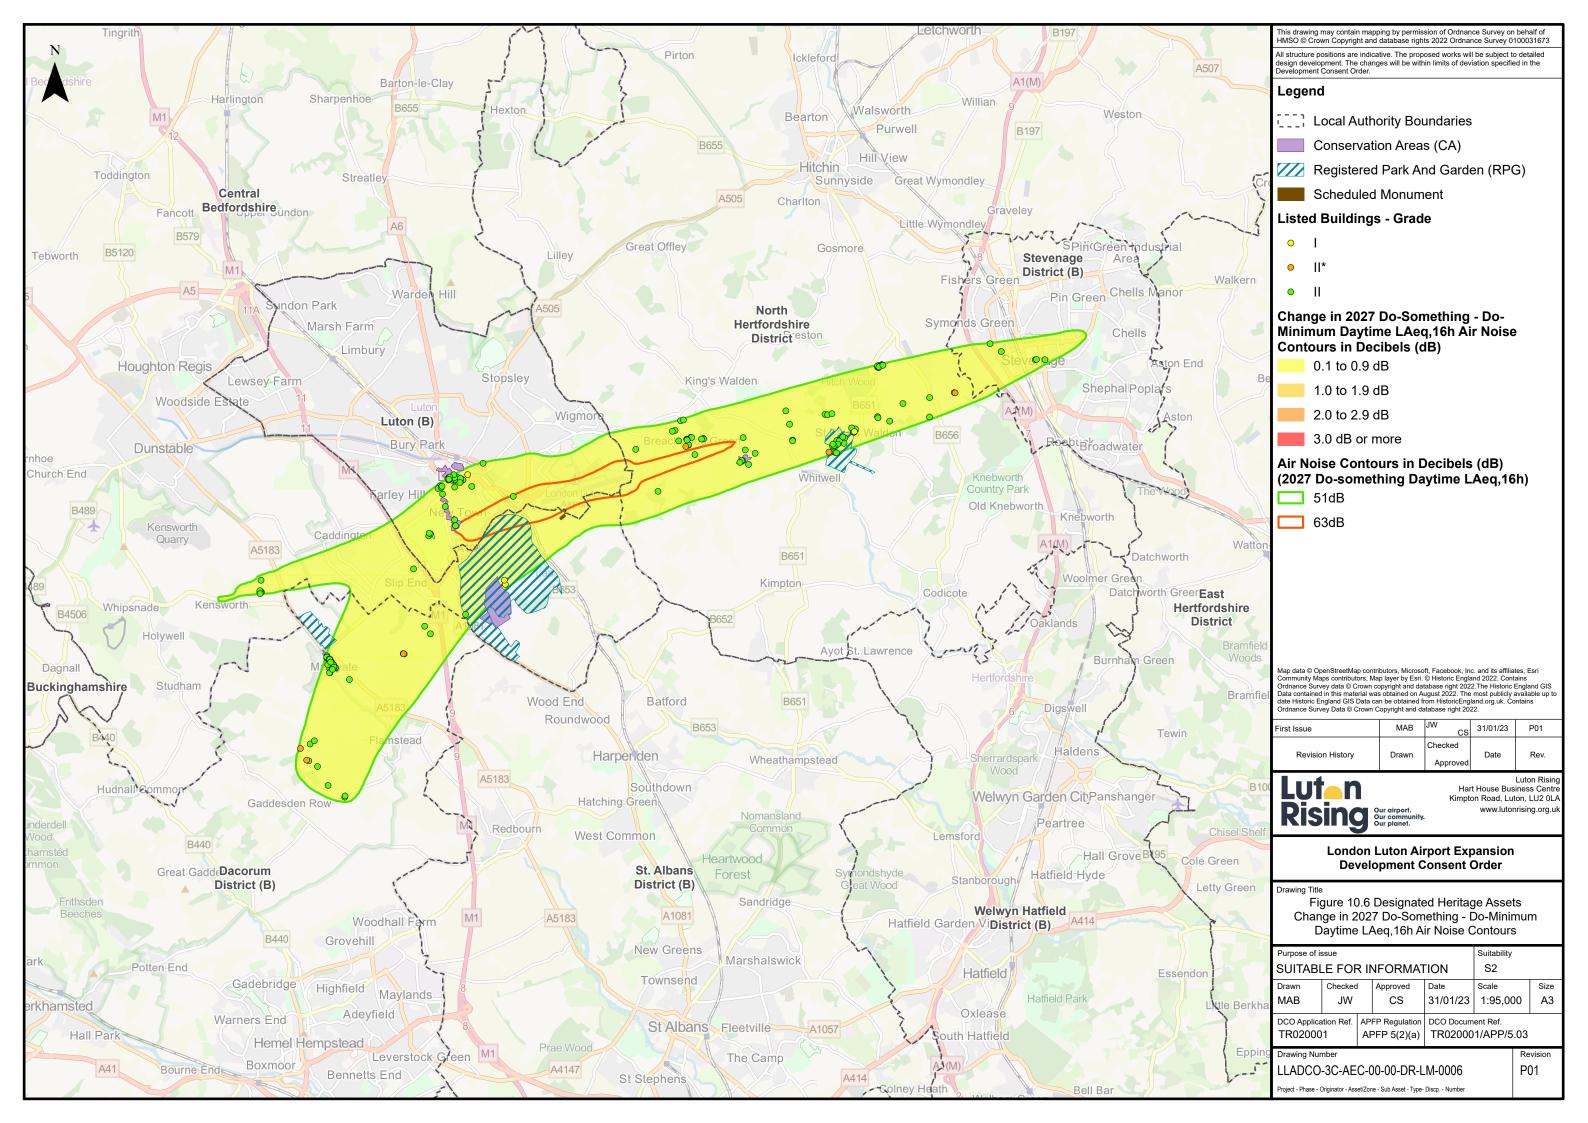

## 5.03 ENVIRONMENTAL STATEMENT CHAPTER 10 CULTURAL HERITAGE FIGURES 10.1 – 10.9

| Regulation number:                      | Regulation 5(2)(a) |
|-----------------------------------------|--------------------|
| Planning Inspectorate Scheme Reference: | TR020001           |
| Document Reference:                     | TR020001/APP/5.03  |
| Author:                                 | Luton Rising       |