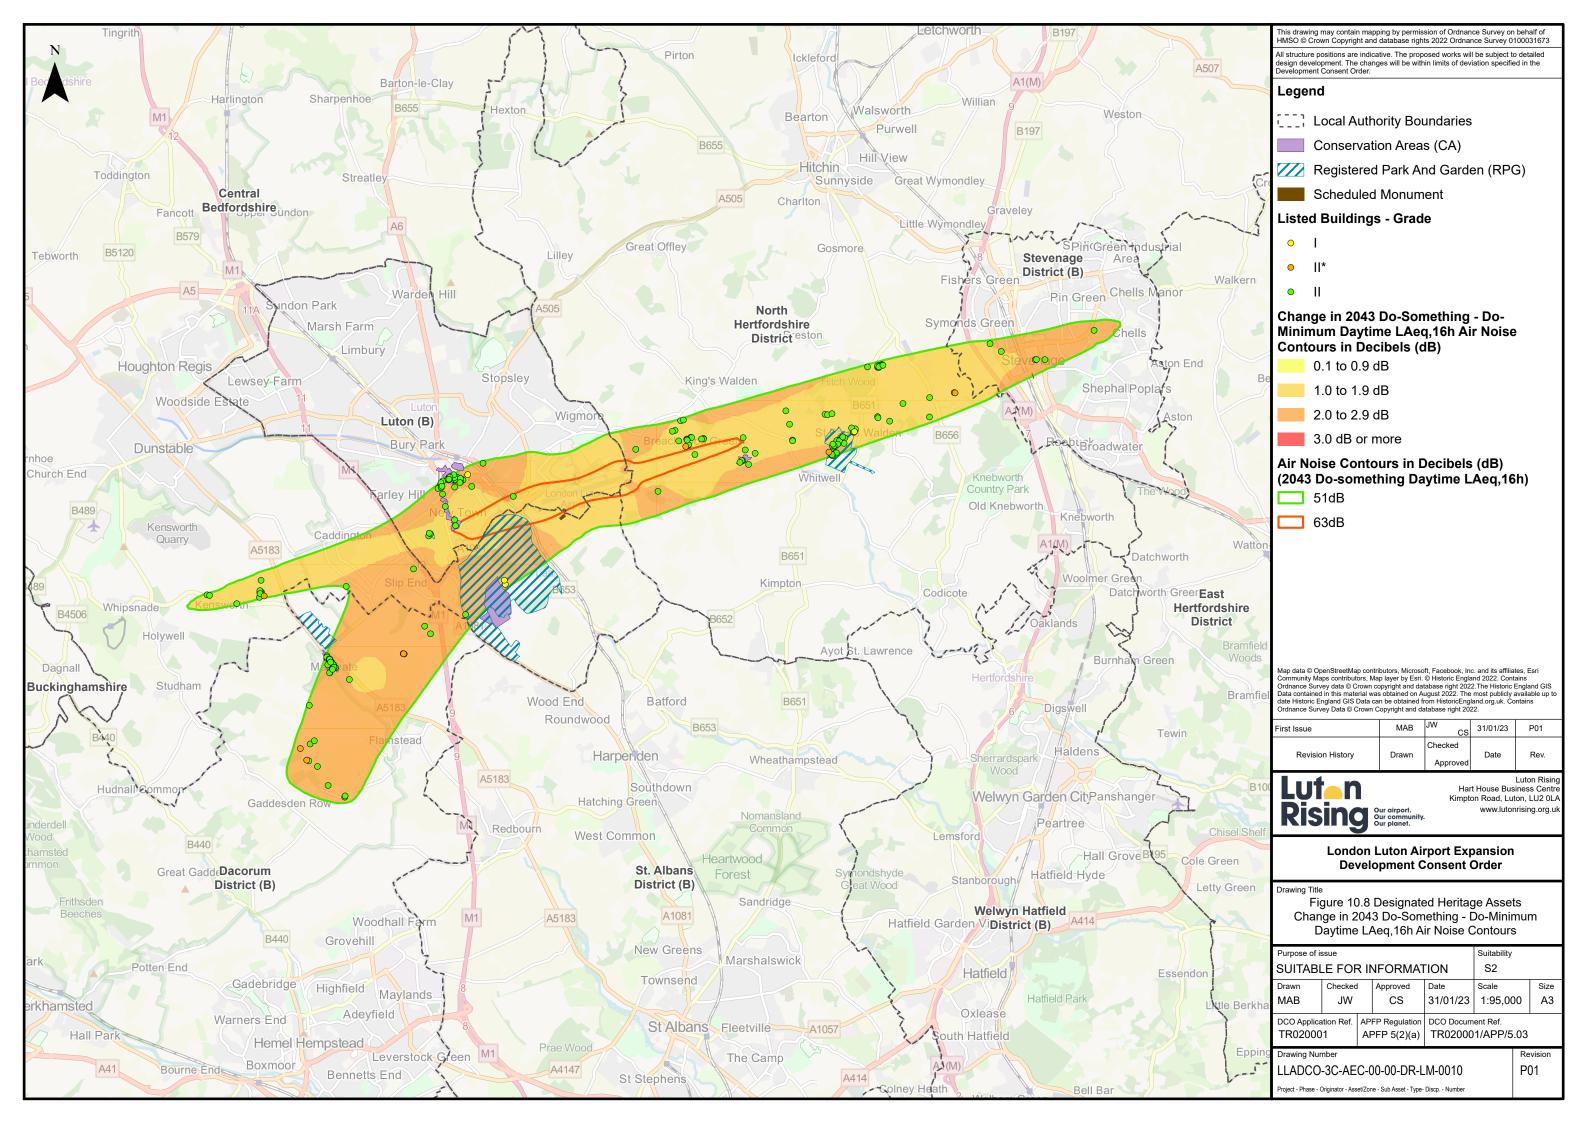

## 5.03 ENVIRONMENTAL STATEMENT CHAPTER 10 CULTURAL HERITAGE FIGURES 10.1 – 10.9

| Regulation number:                      | Regulation 5(2)(a) |
|-----------------------------------------|--------------------|
| Planning Inspectorate Scheme Reference: | TR020001           |
| Document Reference:                     | TR020001/APP/5.03  |
| Author:                                 | Luton Rising       |